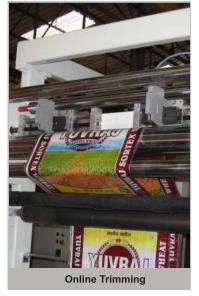

## **FEATURES**

- 5 Layer coating in single process.
- reduce wastage % on PP fabric with printed BOPP LAMINATION.
- smooth and speedy registration control system in bothside bopp printed film lamination.
- energy and space saving
- reduce machinery cost against the tandum lamination
- simple to operate and maintain.
- synchronisation with master control.
- onling trimmer