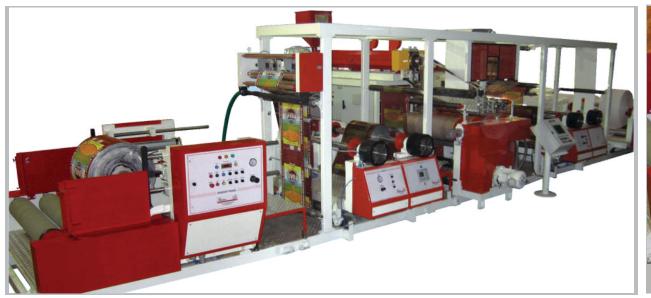

## SINGLE EXTRUDER DOUBLE DIE EXTRUSION COATING PLANT MODEL RPM - 90/1000mm

| l F |
|-----|
|     |
|     |
| •   |
|     |
| •   |
|     |
|     |
| •   |
| ].  |
|     |
|     |
|     |
| •   |
| •   |
|     |

## **FEATURES**

- 5 Layer coating in single process.
- reduce wastage % on PP fabric with printed BOPP LAMINATION.
- smooth and speedy registration control system in bothside bopp printed film lamination.
- energy and space saving
- reduce machinery cost against the tandum lamination
- simple to operate and maintain.
- synchronisation with master control.
- onling trimmer

## Application

- PP Fabric With BOPP Printed Film Lamination Both Side Simultaneously For Rice/ Wheat And Other Packaging Bag And Also For Other Branded Packaging Of 5, 10, 15 And 25 Kg.
- Sandwich Lamination Of Fabric / Non -Woven /BOPP/ Paper / Kraft / Aluminum Foil Etc..